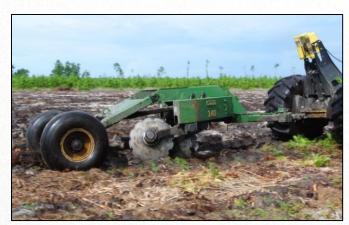

# Savannah® Trailing Stump Jump Bedding Plows are the Standard in Reforestation.

Savannah's Magnum 140 Trailing Bedding Plow is a heavy – duty four disk unit capable of building a large, well-formed 2.3m (7.5ft) bed, ideal for poorly drained soils during high rainfall season and improves moisture retention and herbaceous control using the patented Savannah® Stump-Jump™ relieving disk technology.

The Magnum 140 can be used to rehabilitate land badly affected by salt. A 1m (40in) packer with flotation tires or 2.4m (8ft) hourglass profiled roller forms a trough on top of the bed. Moisture is

caught in the trough, then gravitates through the mound into the furrow, effectively flushing salts from the soil. Salt tolerant plants can then be planted in the flushed soil at the top of the bed profile.