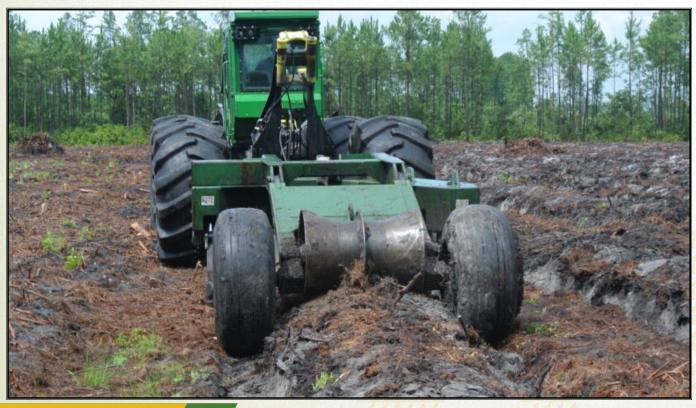

# Savannah® Trailing Stump Jump Bedding Plows are the Standard in Reforestation.

Savannah's Magnum 140 Trailing Bedding Plow is a heavy – duty four disk unit capable of building a large, well-formed 2.3m (7.5ft) bed, ideal for poorly drained soils during high rainfall season and improves moisture retention and herbaceous control using the patented Savannah® Stump-Jump™ relieving disk technology.

Width: 2.8m (9ft 4in) Length: 6m (19ft 11in) Height: 1.8m (6ft 2in)

Weight: 4630kg (10,190lbs)

Horsepower Requirements:

Skidders: 190 hp or greater Dozers: 160 hp or greater