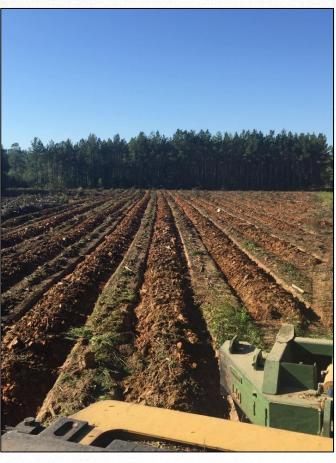

# Savannah® Trailing Stump Jump Bedding Plows are the Standard in Reforestation.

Savannah's Magnum 140 Trailing Bedding Plow is a heavy – duty four disk unit capable of building a large, well-formed 2.3m (7.5ft) bed, ideal for poorly drained soils during high rainfall season and improves moisture retention and herbaceous control using the patented Savannah® Stump-Jump™ relieving disk technology.

The Magnum 140 can be used to rehabilitate land badly affected by salt. A 1m (40in) packer with flotation tires or 2.4m (8ft) hourglass profiled roller forms a trough on top of the bed. Moisture is

caught in the trough, then gravitates through the mound into the furrow, effectively flushing salts from the soil. Salt tolerant plants can then be planted in the flushed soil at the top of the bed profile.