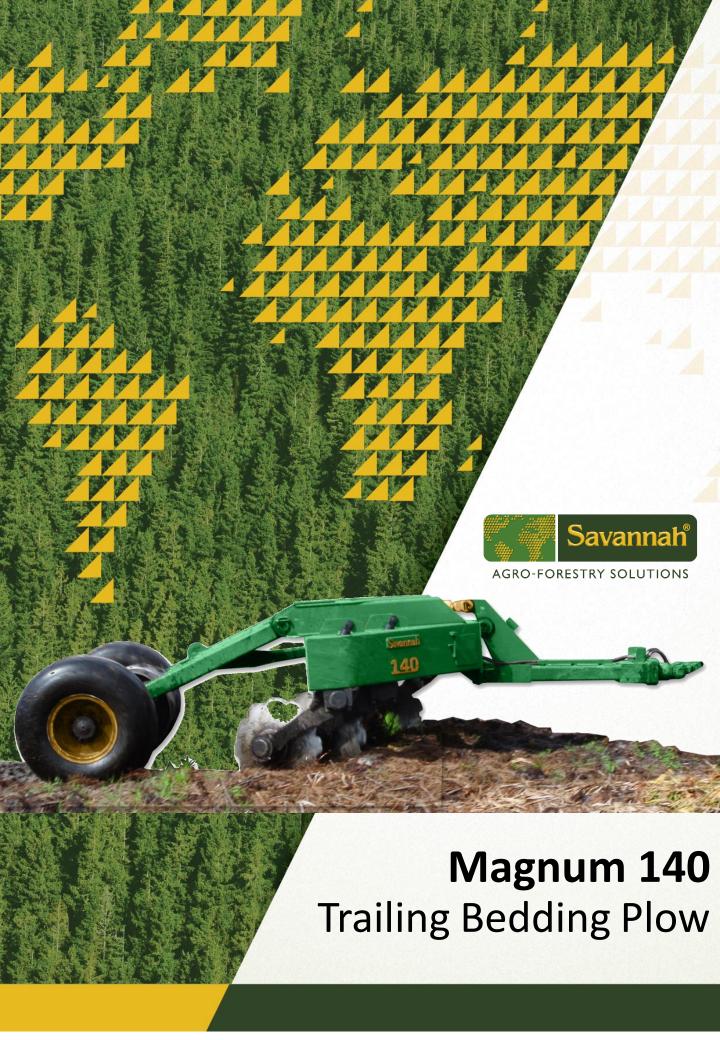

# Savannah® Trailing Stump Jump Bedding Plows are the Standard in Reforestation.

Savannah's Magnum 140 Trailing Bedding Plow is a heavy – duty four disk unit capable of building a large, well-formed 2.3m (7.5ft) bed, ideal for poorly drained soils during high rainfall season and improves moisture retention and herbaceous control using the patented Savannah® Stump-Jump™ relieving disk technology.

The Magnum 140 can be used to rehabilitate land badly affected by salt. A 1m (40in) packer with flotation tires or 2.4m (8ft) hourglass profiled roller forms a trough on top of the bed. Moisture is

caught in the trough, then gravitates through the mound into the furrow, effectively flushing salts from the soil. Salt tolerant plants can then be planted in the flushed soil at the top of the bed profile.