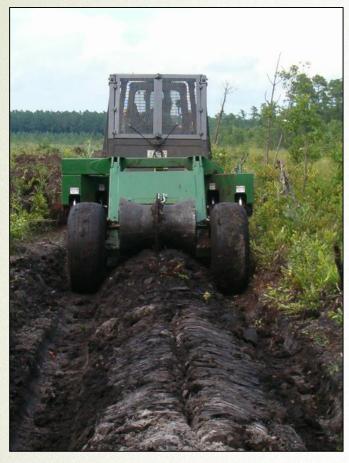

# Savannah® Trailing Stump Jump Bedding Plows are the Standard in Reforestation.

Savannah's Magnum 140 Trailing Bedding Plow is a heavy – duty four disk unit capable of building a large, well-formed 2.3m (7.5ft) bed, ideal for poorly drained soils during high rainfall season and improves moisture retention and herbaceous control using the patented Savannah® Stump-Jump™ relieving disk technology.

The Magnum 140 can be used to rehabilitate land badly affected by salt. A 1m (40in) packer with flotation tires or 2.4m (8ft) hourglass profiled roller forms a trough on top of the bed. Moisture is

caught in the trough, then gravitates through the mound into the furrow, effectively flushing salts from the soil. Salt tolerant plants can then be planted in the flushed soil at the top of the bed profile.