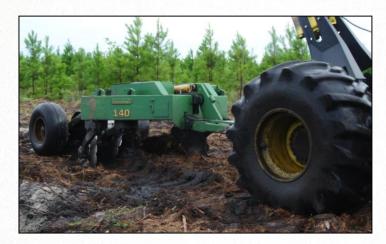

# Savannah® Trailing Stump Jump Bedding Plows are the Standard in Reforestation.

Savannah's Magnum 140 Trailing Bedding Plow is a heavy – duty four disk unit capable of building a large, well-formed 2.3m (7.5ft) bed, ideal for poorly drained soils during high rainfall season and improves moisture retention and herbaceous control using the patented Savannah® Stump-Jump™ relieving disk technology.

The Magnum 140 can be used to rehabilitate land badly affected by salt. A 1m (40in) packer with flotation tires or 2.4m (8ft) hourglass profiled roller forms a trough on top of the bed. Moisture is

caught in the trough, then gravitates through the mound into the furrow, effectively flushing salts from the soil. Salt tolerant plants can then be planted in the flushed soil at the top of the bed profile.