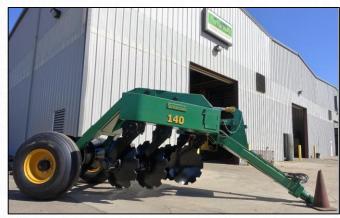

#### Magnum 140

### **Trailing Bedding Plow**

# Savannah® Trailing Stump Jump Bedding Plows are the Standard in Reforestation.

Savannah's Magnum 140 Trailing Bedding Plow is a heavy – duty four disk unit capable of building a large, well-formed 2.3m (7.5ft) bed, ideal for poorly drained soils during high rainfall season and improves moisture retention and herbaceous control using the patented Savannah® Stump-Jump™ relieving disk technology.

#### **FEATURES**

- Heavy duty Magnum™ High-lift hubs and spindles
- (4) four 36" disks
- Patented "High Lift" jump arms with high 36" total clearance
- 3 Year Spindle warranty against breakage (Does not cover thread repair)
- 2.5 gallon accumulator connected to the Stump-Jump™ hydraulic relief system
- 5" x 12" Lift Cylinder
- Model Range for 175, 200, 250 and 300 horsepower class Dozers
- Standard 1m (40") Packer or optional Chopper Roller available
- Optional 2.4m (8ft) Packer available
- Cuts a 2.3m (7.5 ft) 100% cultivated path
- **DIMENSIONS:**

Width: 2.8m (9ft 4in) Length: 6m (19ft 11in) Height: 1.8m (6ft 2in)

Weight: 4630kg (10,190lbs)

Horsepower Requirements:

Skidders: 190 hp or greater Dozers: 160 hp or greater