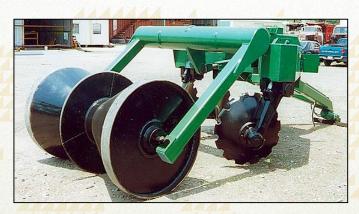

The Magnum 140 can be used to rehabilitate land badly affected by salt. A 1m (40in) packer with flotation tires or 2.4m (8ft) hourglass profiled roller forms a trough on top of the bed. Moisture is

caught in the trough, then gravitates through the mound into the furrow, effectively flushing salts from the soil. Salt tolerant plants can then be planted in the flushed soil at the top of the bed profile.

#### **FEATURES**

- Heavy duty Magnum™ High-lift hubs and spindles
- (4) four 36" disks
- Patented "High Lift" jump arms with high 36" total clearance
- 3 Year Spindle warranty against breakage (Does not cover thread repair)
- 2.5 gallon accumulator connected to the Stump-Jump™ hydraulic relief system
- 5" x 12" Lift Cylinder
- Model Range for 175, 200, 250 and 300 horsepower class Dozers
- Standard 1m (40") Packer or optional Chopper Roller available
- Optional 2.4m (8ft) Packer available
- Cuts a 2.3m (7.5 ft) 100% cultivated path
- **DIMENSIONS:**