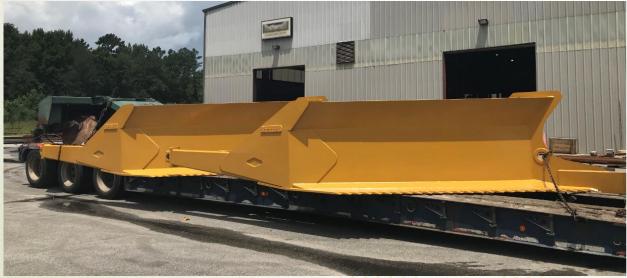

# MULTI-FACE HIGH EFFICIENCY BLADE OPTION

#### Savannah MULTI-FACE V-SHEARS that shed debris better than conventional V-Shear Designs

The Multi-Face V-Shear by Savannah Global uses 4 different planes built into the Front Apron of the Shear to allow the blade to shed debris and soil better than conventional V-Shear design.

#### **FEATURES**

- The front apron has a large sloped angle to allow debris and soil to shed off the shear better and cut large stumps more efficiently.
- Stump wedge plates strengthen the mulboard and provides lift on large diameter stumps to improve cutting efficiency.
- Teeth can be cut per customers specification
- Model Range for 175, 200, 250 and 300 horsepower class Dozers.
- Standard, Wide and LGP options available
- Bolt together design available for international shipping and legal transport