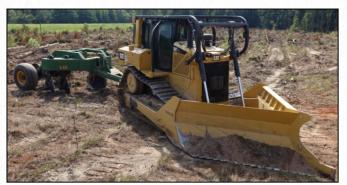

# **V-Shear** Model 1020 - 1040

Savanch

AGRO-FORESTRY SOLUTIONS

#### Savannah Global Standard V-Shears are side trunnion mounted blades.

The Savannah<sup>®</sup> V-Shear is the best built shear on the market, The Push Arms interlock into the main frame with double formed side plates to create a more durable union than shears built on reconditioned C-Frames or with standard structural tube. V-Shear efficiency depends on optimum push arm and blade edge alignment with the ground surface. A Savannah<sup>®</sup> V-Shear has camber designed into the cutting blade base to ensure the best cutting efficiency is achieved. Savannah Global specifies Abrasion Resistant AR 400 or Hardox<sup>®</sup> 400 for the all shear cutting edges. No other brand adheres to this level of quality.

Savannah<sup>®</sup> V-Shears are competitively priced, however the real savings is seen in longer wearing blades, minimal maintenance, and better operating efficiency that saves fuel and increases production.