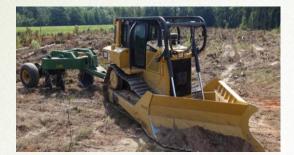

#### Savannah Global Standard V-Shears are side trunnion mounted blades.

The Savannah<sup>®</sup> V-Shear is the best built shear on the market, The Push Arms interlock into the main frame with double formed side plates to create a more durable union than shears built on reconditioned C-Frames or with standard structural tube. V-Shear efficiency depends on optimum push arm and blade edge alignment with the ground surface. A Savannah<sup>®</sup> V-Shear has camber designed into the cutting blade base to ensure the best cutting efficiency is achieved. Savannah Global specifies Abrasion Resistant AR 400 or Hardox<sup>®</sup> 400 for the all shear cutting edges. No other brand adheres to this level of quality.

Savannah<sup>®</sup> V-Shears are competitively priced, however the real savings is seen in longer wearing blades, minimal maintenance, and better operating efficiency that saves fuel and increases production.

Savannah Global offers Straight Front Apron Walls as a standard configuration. The Proprietary Multi-Face Apron offers a wall design that slopes forward; many contracts claim this design sheds heavy debris and soil better.