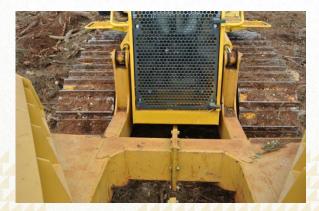

#### Savannah Global Standard V-Shears are side trunnion mounted blades.

The Savannah<sup>®</sup> V-Shear is the best built shear on the market, The Push Arms interlock into the main frame with double formed side plates to create a more durable union than shears built on reconditioned C-Frames or with standard structural tube. V-Shear efficiency depends on optimum push arm and blade edge alignment with the ground surface. A Savannah<sup>®</sup> V-Shear has camber designed into the cutting blade base to ensure the best cutting efficiency is achieved. Savannah Global specifies Abrasion Resistant AR 400 or Hardox<sup>®</sup> 400 for the all shear cutting edges. No other brand adheres to this level of quality.

Savannah Global designed and commercially offers the only standard PAT Dozer Inside Track Attaching V-Shears. PAT V-Shears shear just the width of the Dozers track, this minimizes the surface area sheared for proper for good debria movement prior to plowing. PAT Shears and Dozers are necessary for narrow row planting. Operators verify they are offer much better visibility and geometry to make quality shearing operations much easier than a outside mounted shear. A PAT V-Shear allows the optimum performance of lower horsepower dozers.