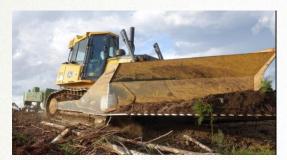

# MULTI-FACE HIGH EFFICIENCY BLADE OPTION

#### Savannah MULTI-FACE V-SHEARS that shed debris better than conventional V-Shear Designs

The Multi-Face V-Shear by Savannah Global uses 4 different planes built into the Front Apron of the Shear to allow the blade to shed debris and soil better than conventional V-Shear design.

#### **FEATURES**

- The front apron has a large sloped angle to allow debris and soil to shed off the shear better and cut large stumps more efficiently.
- Stump wedge plates strengthen the mulboard and provides lift on large diameter stumps to improve cutting efficiency.
- Teeth can be cut per customers specification
- Model Range for 175, 200, 250 and 300 horsepower class Dozers.
- Standard, Wide and LGP options available
- Bolt together design available for international shipping and legal transport