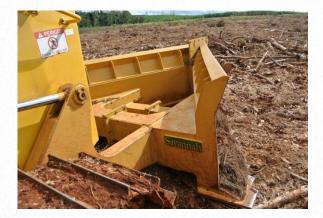

Savannah Global offers Straight Front Apron Walls as a standard configuration. The Proprietary Multi-Face Apron offers a wall design that slopes forward; many contracts claim this design sheds heavy debris and soil better.

#### Savannah MULTI-FACE V-SHEARS that shed debris better than conventional V-Shear Designs

The Multi-Face V-Shear by Savannah Global uses 4 different planes built into the Front Apron of the Shear to allow the blade to shed debris and soil better than conventional V-Shear design.

#### **FEATURES**

- The front apron has a large sloped angle to allow debris and soil to shed off the shear better and cut large stumps more efficiently.
- Stump wedge plates strengthen the mulboard and provides lift on large diameter stumps to improve cutting efficiency.
- Teeth can be cut per customers specification
- Model Range for 175, 200, 250 and 300 horsepower class Dozers.
- Standard, Wide and LGP options available
- Bolt together design available for international shipping and legal transport