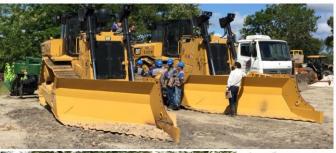

# PAT Inside Mount Shears

Savannah Global designed and commercially offers the only standard PAT Dozer Inside Track Attaching V-Shears. PAT V-Shears shear just the width of the Dozers track, this minimizes the surface area sheared for proper for good debria movement prior to plowing. PAT Shears and Dozers are necessary for narrow row planting. Operators verify they are offer much better visibility and geometry to make quality shearing operations much easier than a outside mounted shear. A PAT V-Shear allows the optimum performance of lower horsepower dozers.

PAT V-Shears are available for all John Deere, Caterpillar and Komatsu Dozer PAT models.