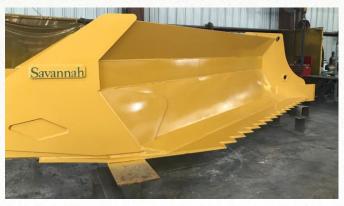

# MULTI-FACE HIGH EFFICIENCY BLADE OPTION

#### Savannah MULTI-FACE V-SHEARS that shed debris better than conventional V-Shear Designs

The Multi-Face V-Shear by Savannah Global uses 4 different planes built into the Front Apron of the Shear to allow the blade to shed debris and soil better than conventional V-Shear design.

#### **FEATURES**

- The front apron has a large sloped angle to allow debris and soil to shed off the shear better and cut large stumps more efficiently.
- Stump wedge plates strengthen the mulboard and provides lift on large diameter stumps to improve cutting efficiency.
- Teeth can be cut per customers specification
- Model Range for 175, 200, 250 and 300 horsepower class Dozers.
- Standard, Wide and LGP options available
- Bolt together design available for international shipping and legal transport