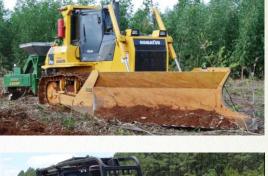

# MULTI-FACE HIGH EFFICIENCY BLADE OPTION

#### Savannah MULTI-FACE V-SHEARS that shed debris better than conventional V-Shear Designs

The Multi-Face V-Shear by Savannah Global uses 4 different planes built into the Front Apron of the Shear to allow the blade to shed debris and soil better than conventional V-Shear design.

#### **FEATURES**

- The front apron has a large sloped angle to allow debris and soil to shed off the shear better and cut large stumps more efficiently.
- Stump wedge plates strengthen the mulboard and provides lift on large diameter stumps to improve cutting efficiency.
- Teeth can be cut per customers specification
- Model Range for 175, 200, 250 and 300 horsepower class Dozers.
- Standard, Wide and LGP options available
- Bolt together design available for international shipping and legal transport