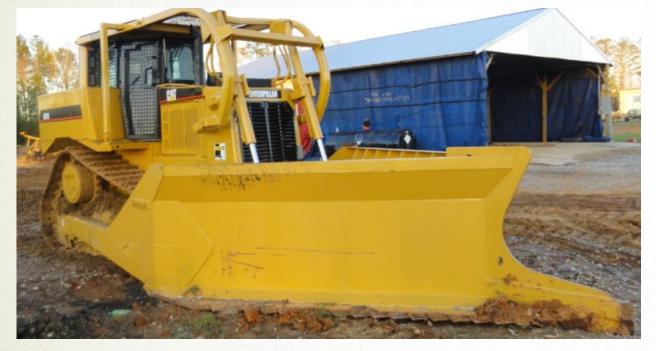

# PAT Inside Mount Shears

Savannah Global designed and commercially offers the only standard PAT Dozer Inside Track Attaching V-Shears. PAT V-Shears shear just the width of the Dozers track, this minimizes the surface area sheared for proper for good debria movement prior to plowing. PAT Shears and Dozers are necessary for narrow row planting. Operators verify they are offer much better visibility and geometry to make quality shearing operations much easier than a outside mounted shear. A PAT V-Shear allows the optimum performance of lower horsepower dozers.

PAT V-Shears are available for all John Deere, Caterpillar and Komatsu Dozer PAT models.