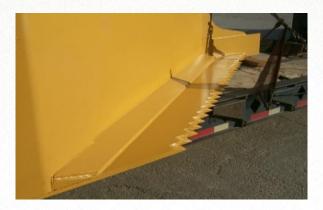

# MULTI-FACE HIGH EFFICIENCY BLADE OPTION

#### Savannah MULTI-FACE V-SHEARS that shed debris better than conventional V-Shear Designs

The Multi-Face V-Shear by Savannah Global uses 4 different planes built into the Front Apron of the Shear to allow the blade to shed debris and soil better than conventional V-Shear design.

#### **FEATURES**

- The front apron has a large sloped angle to allow debris and soil to shed off the shear better and cut large stumps more efficiently.
- Stump wedge plates strengthen the mulboard and provides lift on large diameter stumps to improve cutting efficiency.
- Teeth can be cut per customers specification
- Model Range for 175, 200, 250 and 300 horsepower class Dozers.
- Standard, Wide and LGP options available
- Bolt together design available for international shipping and legal transport