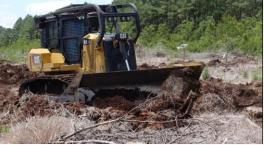

# PAT Inside Mount Shears

#### FEATURES

- Stump wedge plates strengthen the mulboard and provides lift on large diameter stumps to improve cutting efficiency.
- Cutting Blades are spec'd with Hardox 400.
- Hard Surface technique that promotes self sharpening of the blade teeth.
- Teeth can be cut per customers specification
- Built with 100% High Tensile steel.
- Proprietary integrated push arm design eliminates stress fractures.
- Model Range for 175, 200, 250 and 300 horsepower class Dozers.
- Standard, Wide and LGP options available

Savannah Global designed and commercially offers the only standard PAT Dozer Inside Track Attaching V-Shears. PAT V-Shears shear just the width of the Dozers track, this minimizes the surface area sheared for proper for good debria movement prior to plowing. PAT Shears and Dozers are necessary for narrow row planting. Operators verify they are offer much better visibility and geometry to make quality shearing operations much easier than a outside mounted shear. A PAT V-Shear allows the optimum performance of lower horsepower dozers.