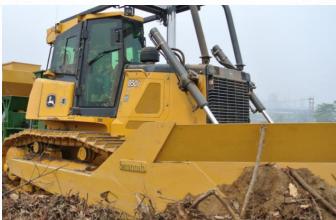

# PAT Inside Mount Shears

Savannah Global designed and commercially offers the only standard PAT Dozer Inside Track Attaching V-Shears. PAT V-Shears shear just the width of the Dozers track, this minimizes the surface area sheared for proper for good debria movement prior to plowing. PAT Shears and Dozers are necessary for narrow row planting. Operators verify they are offer much better visibility and geometry to make quality shearing operations much easier than a outside mounted shear. A PAT V-Shear allows the optimum performance of lower horsepower dozers.

PAT V-Shears are available for all John Deere, Caterpillar and Komatsu Dozer PAT models.