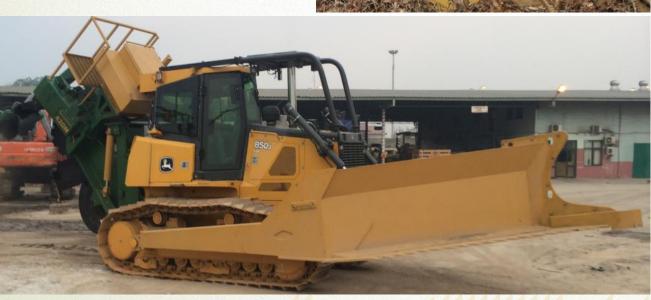

#### Savannah Global Standard V-Shears are side trunnion mounted blades.

The Savannah<sup>®</sup> V-Shear is the best built shear on the market, The Push Arms interlock into the main frame with double formed side plates to create a more durable union than shears built on reconditioned C-Frames or with standard structural tube. V-Shear efficiency depends on optimum push arm and blade edge alignment with the ground surface. A Savannah<sup>®</sup> V-Shear has camber designed into the cutting blade base to ensure the best cutting efficiency is achieved. Savannah Global specifies Abrasion Resistant AR 400 or Hardox<sup>®</sup> 400 for the all shear cutting edges. No other brand adheres to this level of quality.

Savannah<sup>®</sup> V-Shears are competitively priced, however the real savings is seen in longer wearing blades, minimal maintenance, and better operating efficiency that saves fuel and increases production.

Savannah Global offers Straight Front Apron Walls as a standard configuration. The Proprietary Multi-Face Apron offers a wall design that slopes forward; many contracts claim this design sheds heavy debris and soil better.