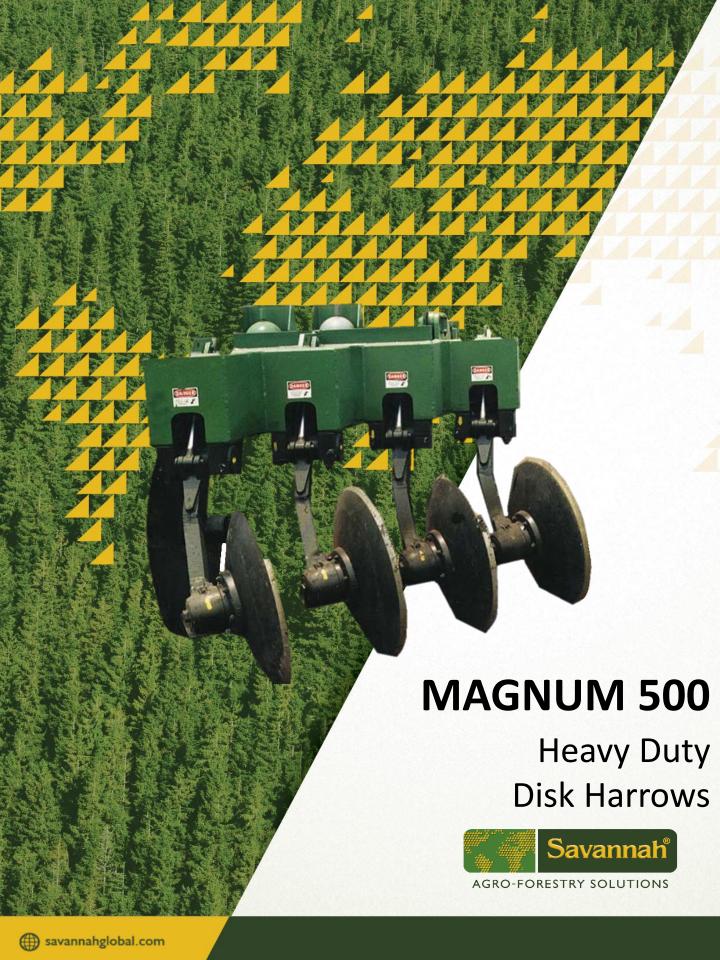

## 500 Series Disks

## STUMP JUMP DISK **HARROW**

The 500 Series from Savannah Global is the perfect machine for heavy plowing in forestry. With the option of having 4 or 5 disks, this implement will cover up to 2,35 meters each pass. The advantages of having a disks plow instead than a standard couleurs plow are numerus, first of all, a disk plow will require less pulling force obtaining the same result as a coulter plow. Secondly, the disks will rotate against obstacles reducing applied force to the tractor lifting unit. With this plow, it is possible to work up to 35cm deep in a single pass. With the unique Stump-Jump technology, this machine will work in the toughness conditions with minimal maintenance and minimizing down time. Every disk is independently mounted on an individual arm with pre-carged Hyd cylinders allowing each and every disk to work independently.

| Savannah® 500 Stump Jump Disk Plow Specifications |       |              |                 |            |                 |            |
|---------------------------------------------------|-------|--------------|-----------------|------------|-----------------|------------|
|                                                   |       |              |                 |            |                 |            |
|                                                   |       | Width of Cut |                 | Suggested  | Weight Per Disk | Net Weight |
| Model Nu                                          | ımber | m            | Number of Disks | Horsepower | kg              | lbs (kg)   |
| 504                                               |       | 1,8          | 4               | 160        | 687             | 2750       |
| 505                                               |       | 2,35         | 5               | 190        | 920             | 4600       |