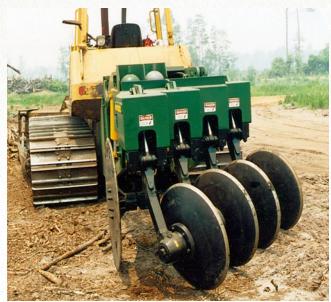

## STUMP JUMP DISK **HARROW**

The 500 Series from Savannah Global is the perfect machine for heavy plowing in forestry. With the option of having 4 or 5 disks, this implement will cover up to 2,35 meters each pass. The advantages of having a disks plow instead than a standard couleurs plow are numerus, first of all, a disk plow will require less pulling force obtaining the same result as a coulter plow. Secondly, the disks will rotate against obstacles reducing applied force to the tractor lifting unit. With this plow, it is possible to work up to 35cm deep in a single pass. With the unique Stump-Jump technology, this machine will work in the toughness conditions with minimal maintenance and minimizing down time. Every disk is independently mounted on an individual arm with pre-carged Hyd cylinders allowing each and every disk to work independently.