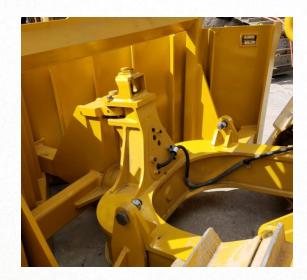

Typically Stock OEM Hardware is used to attach Savannah Model 1070 V-Shears in the same manner as the original dirt blade. In the event hardware and C-Frame Specifications cannot be verified, custom mounting hardware that welds to the C-Frame can be fit for installation and easily removed if the Dozer is being used on a rental basis.

Savannah Global designed and commercially offers the only standard PAT Dozer Inside Track Attaching V-Shears. PAT V-Shears are typically designed to just the width of the Dozers track, this minimizes the surface area sheared for proper debris movement prior to plowing. PAT Shears and Dozers are necessary for narrow row planting. Operators verify they offer much better visibility and geometry to make quality shearing operations much easier than a outside mounted shear. A PAT V-Shear allows the optimum performance of lower horsepower dozers.