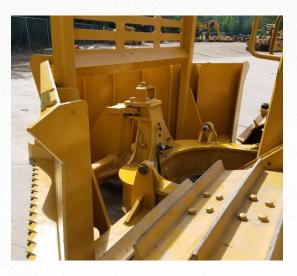

# V-Shear – PAT Dozers

Savannah Global PAT V-Shears are the best blades available in the market and best suited to efficiently shear stumps and move debris to each side of the dozer when required.

The Savannah Model 1070 V-Shears are manufactured to fit Power Angle Tilt Bull Dozer Inner C-Frames.

Model 1070 V-Shear is with serrated cutting teeth manufactured with Abrasion Resistant steel that have the ability to shear stumps and small standing trees and bushes. The cutting and clearing width of the V-Shear can be custom specified by the customer.

Savannah Global designed and commercially offers the only standard PAT Dozer Inside Track Attaching V-Shears. PAT V-Shears are typically designed to just the width of the Dozers track, this minimizes the surface area sheared for proper debris movement prior to plowing. PAT Shears and Dozers are necessary for narrow row planting. Operators verify they offer much better visibility and geometry to make quality shearing operations much easier than a outside mounted shear. A PAT V-Shear allows the optimum performance of lower horsepower dozers.