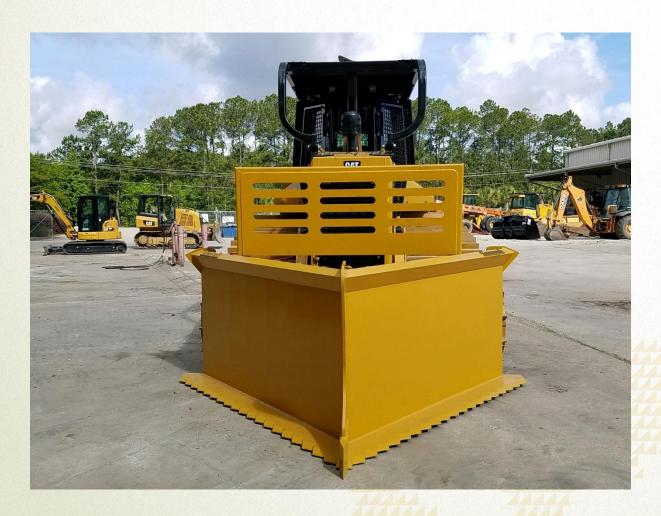

# V-Shear – PAT Dozers

Savannah Global PAT V-Shears are the best blades available in the market and best suited to efficiently shear stumps and move debris to each side of the dozer when required.

The Savannah Model 1070 V-Shears are manufactured to fit Power Angle Tilt Bull Dozer Inner C-Frames.

Model 1070 V-Shear is with serrated cutting teeth manufactured with Abrasion Resistant steel that have the ability to shear stumps and small standing trees and bushes. The cutting and clearing width of the V-Shear can be custom specified by the customer.

Savannah Global designed and commercially offers the only standard PAT Dozer Inside Track Attaching V-Shears. PAT V-Shears are typically designed to just the width of the Dozers track, this minimizes the surface area sheared for proper debris movement prior to plowing. PAT Shears and Dozers are necessary for narrow row planting. Operators verify they offer much better visibility and geometry to make quality shearing operations much easier than a outside mounted shear. A PAT V-Shear allows the optimum performance of lower horsepower dozers.