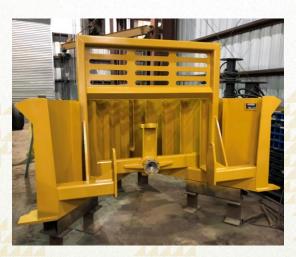

# V-Shear – PAT Dozers

Savannah Global PAT V-Shears are the best blades available in the market and best suited to efficiently shear stumps and move debris to each side of the dozer when required.

The Savannah Model 1070 V-Shears are manufactured to fit Power Angle Tilt Bull Dozer Inner C-Frames.

#### **FEATURES**

- Cutting Blades are spec'd with Hardox 400, standard thickness is ¾", 1" material is optional.
- Blades are cut with serrated teeth.
- Standard Width of the Blade is 12 inches wider than the outside width of the dozer tracks.
- Models are available for all OEM brands and series PAT configured Dozers.
- Standard, Wide and LGP options available
- Optional Brush Rack for dozer protection available.