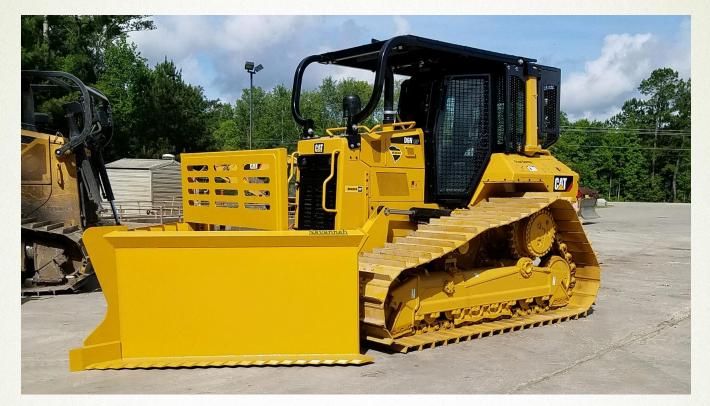

# V-Shear – PAT Dozers

Savannah Global PAT V-Shears are the best blades available in the market and best suited to efficiently shear stumps and move debris to each side of the dozer when required.

The Savannah Model 1070 V-Shears are manufactured to fit Power Angle Tilt Bull Dozer Inner C-Frames.

Savannah Global designed and commercially offers the only standard PAT Dozer Inside Track Attaching V-Shears. PAT V-Shears are typically designed to just the width of the Dozers track, this minimizes the surface area sheared for proper debris movement prior to plowing. PAT Shears and Dozers are necessary for narrow row planting. Operators verify they offer much better visibility and geometry to make quality shearing operations much easier than a outside mounted shear. A PAT V-Shear allows the optimum performance of lower horsepower dozers.

PAT V-Shears are available for all John Deere, Caterpillar and Komatsu Dozer PAT models.

Savannah Global Solutions, LLC 147 East Industrial Blvd Pembroke, GA 31321 United States +1 912 200-7700 sg@savannahglobal.com